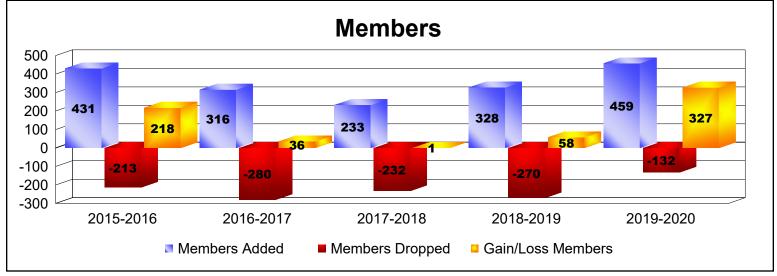

District E 2

As of June 2020 Cumulative

| Year      | New<br>Clubs | Dropped<br>Clubs | Gain/<br>Loss<br>Clubs | New<br>Members | Charter<br>Members | Reinstate<br>Members | Transfer<br>Members | Total<br>Member<br>Added | Total<br>Members<br>Dropped | Gain/<br>Loss<br>Members |
|-----------|--------------|------------------|------------------------|----------------|--------------------|----------------------|---------------------|--------------------------|-----------------------------|--------------------------|
| 2015-2016 | 5            | 0                | 5                      | 284            | 126                | 15                   | 6                   | 431                      | -213                        | 218                      |
| 2016-2017 | 3            | -1               | 2                      | 214            | 78                 | 9                    | 15                  | 316                      | -280                        | 36                       |
| 2017-2018 | 2            | 0                | 2                      | 143            | 70                 | 15                   | 5                   | 233                      | -232                        | 1                        |
| 2018-2019 | 6            | 0                | 6                      | 153            | 160                | 5                    | 10                  | 328                      | -270                        | 58                       |
| 2019-2020 | 10           | 0                | 10                     | 209            | 229                | 3                    | 18                  | 459                      | -132                        | 327                      |
| Average   | 5            | 0                | 5                      | 201            | 133                | 9                    | 11                  | 353                      | -225                        | 128                      |