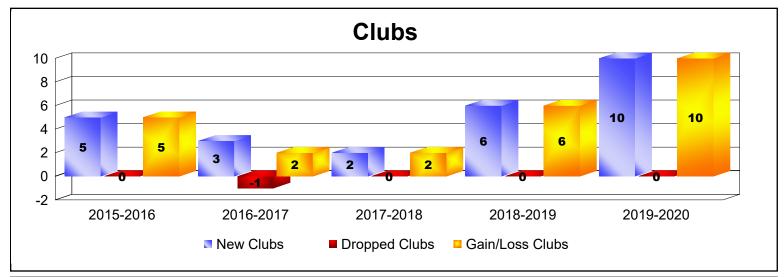

District E 2

As of June 2020 Cumulative

| Year      | New<br>Clubs | Dropped<br>Clubs | Gain/<br>Loss<br>Clubs | New<br>Members | Charter<br>Members | Reinstate<br>Members | Transfer<br>Members | Total<br>Member<br>Added | Total<br>Members<br>Dropped | Gain/<br>Loss<br>Members |
|-----------|--------------|------------------|------------------------|----------------|--------------------|----------------------|---------------------|--------------------------|-----------------------------|--------------------------|
| 2015-2016 | 5            | 0                | 5                      | 284            | 126                | 15                   | 6                   | 431                      | -213                        | 218                      |
| 2016-2017 | 3            | -1               | 2                      | 214            | 78                 | 9                    | 15                  | 316                      | -280                        | 36                       |
| 2017-2018 | 2            | 0                | 2                      | 143            | 70                 | 15                   | 5                   | 233                      | -232                        | 1                        |
| 2018-2019 | 6            | 0                | 6                      | 153            | 160                | 5                    | 10                  | 328                      | -270                        | 58                       |
| 2019-2020 | 10           | 0                | 10                     | 209            | 229                | 3                    | 18                  | 459                      | -132                        | 327                      |
| Average   | 5            | 0                | 5                      | 201            | 133                | 9                    | 11                  | 353                      | -225                        | 128                      |